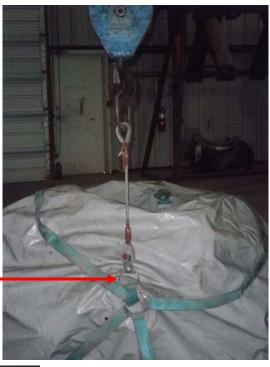

#### Trash / Thread Protector

Phone: (337) 369-3343

email: prolinesys@cs.com <> www.prolinesystemsinc.com

Ring on bottom of bag must be inserted through ring holding straps.

How the bottom of bag must look after ring is inserted through ring holding straps.