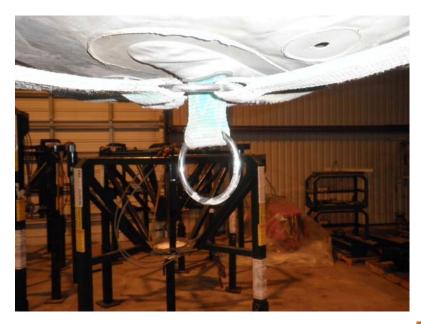

#### Trash / Thread Protector

Phone: (337) 369-3343

email: prolinesys@cs.com <> www.prolinesystemsinc.com

Ring on bottom of bag must be inserted through ring holding straps.

How the bottom of bag must look after ring is inserted through ring holding straps.

Hook sling to ring on bottom of **Trash** / **Thread Protector Bag**then hook to crane after hooked to crane then lift

Sling hooked to crane

Trash / Thread Protector Bag being emptied

#### How to discharge from forklift

Hook sling to ring on bottom of **Trash / Thread Protector Bag** then hook to forklift—after sling is connected lift to empty.

Trash / Thread Protector Bag being emptied