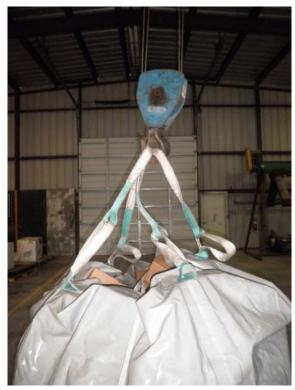

Hook sling to ring on bottom of **Trash** / **Thread Protector Bag**then hook to crane after hooked to crane then lift

Sling hooked to crane

Trash / Thread Protector Bag being emptied

#### How to discharge from forklift

Hook sling to ring on bottom of **Trash / Thread Protector Bag** then hook to forklift—after sling is connected lift to empty.

Trash / Thread Protector Bag being emptied