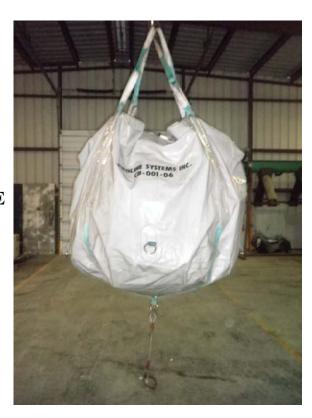

#### Trash / Thread Protector

Phone: (337) 369-3343

email: prolinesys@cs.com <> www.prolinesystemsinc.com

Ring on bottom of bag must be inserted through ring holding straps.

How the bottom of bag must look after ring is inserted through ring holding straps.