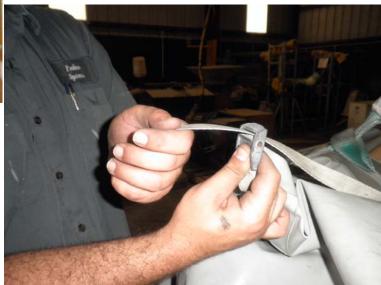

**Top of Trash / Thread Protector Bag** 

**How to close Trash Bag** 

Insert strap thru clamp and pull tight

How Trash / Thread Protector Bagwill look after it is closed.

**CRANE** 

**Forklift** 

PLEASE REMEMBER PROLINE TRASH / THREAD PROTECTOR BAGS ARE REUSEABLE