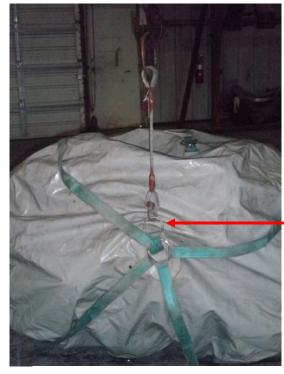

#### Trash / Thread Protector

Phone: (337) 369-3343

email: prolinesys@cs.com <> www.prolinesystemsinc.com

Ring on bottom of bag must be inserted through ring holding straps.

How the bottom of bag must look after ring is inserted through ring holding straps.