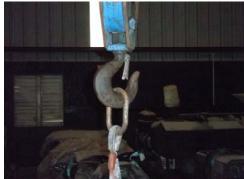

Hook sling to ring on bottom of **Trash** / **Thread Protector Bag**then hook to crane after hooked to crane then lift

Sling hooked to crane

Trash / Thread Protector Bag being emptied

#### How to discharge from forklift

Hook sling to ring on bottom of **Trash / Thread Protector Bag** then hook to forklift—after sling is connected lift to empty.

Trash / Thread Protector Bag being emptied