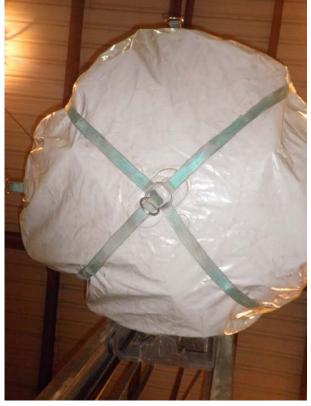

**Top of Trash / Thread Protector Bag** 

**How to close Trash Bag** 

Insert strap thru clamp and pull tight

How Trash / Thread Protector Bagwill look after it is closed.

**CRANE** 

**Forklift** 

PLEASE REMEMBER PROLINE TRASH / THREAD PROTECTOR BAGS ARE REUSEABLE