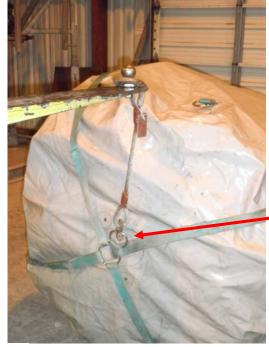

#### Trash / Thread Protector

Phone: (337) 369-3343

email: prolinesys@cs.com <> www.prolinesystemsinc.com

Ring on bottom of bag must be inserted through ring holding straps.

How the bottom of bag must look after ring is inserted through ring holding straps.