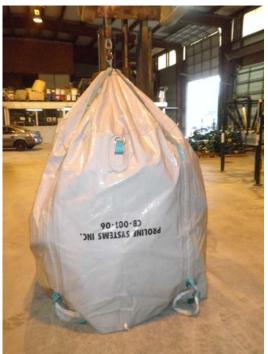

Hook sling to ring on bottom of **Trash** / **Thread Protector Bag**then hook to crane after hooked to crane then lift

Sling hooked to crane

Trash / Thread Protector Bag being emptied

#### How to discharge from forklift

Hook sling to ring on bottom of **Trash / Thread Protector Bag** then hook to forklift—after sling is connected lift to empty.

Trash / Thread Protector Bag being emptied