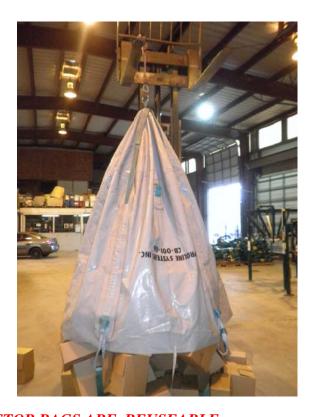

**Top of Trash / Thread Protector Bag** 

**How to close Trash Bag** 

Insert strap thru clamp and pull tight

How Trash / Thread Protector Bagwill look after it is closed.

**CRANE** 

**Forklift** 

PLEASE REMEMBER PROLINE TRASH / THREAD PROTECTOR BAGS ARE REUSEABLE

Hook sling to ring on bottom of **Trash** / **Thread Protector Bag**then hook to crane after hooked to crane then lift

Sling hooked to crane

Trash / Thread Protector Bag being emptied