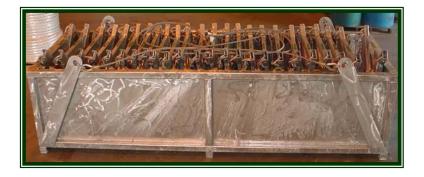

## **Cradle Basket for Proline Bag Cradles**

In the subject matter the basket and 24 each cradles weigh slightly less than 6000 lbs., requiring a test load of 15,000 lbs. This test load produces stresses on the order of 63% of yield in framing of the basket. This stress level would be normal for design of cargo gear in accord with the American Bureau of Shipping Appendix C.

Basket holds 24 each of the cradles

Cradle Basket 4'6" x 12'6"