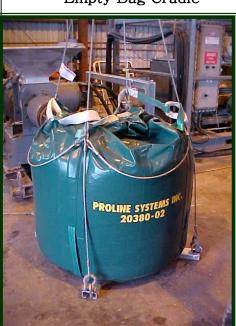

## PROLINE SYSTEMS, INC. Bulk Bag Cradle Phone: (337) 369-3343 Email: prolinesys@cs.com

Empty Bag Cradle

Empty Cradle

4000# Bulk Bag of Salt

Bottom of Bulk Bag Cradle

Proline Green Bulk Bag 50 Cubic Feet 48" W x 52" H (full) 24" W x 24" L (empty)