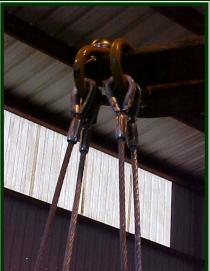

## Dynamic Load Bag Cradle For 50 cu ft Bags

Object is to design a basket cradle for the 50 ft3 Proline bags so that the cradle and rigging are used under dynamic conditions with no involvement of the bag web slings involved in the load transfer. The basket cradle to be provided with four lift rings and designed for 8000lbf loading.

## **PROLINE SYSTEMS, INC.** Bulk Bag Cradle & Basket