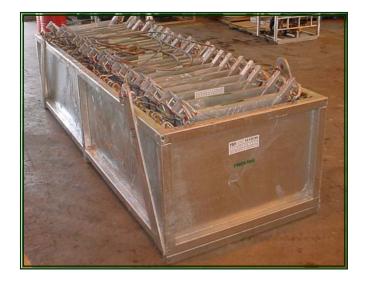

## **Cradle Basket for Proline Bag Cradles**

In the subject matter the basket and 24 each cradles weigh slightly less than 6000 lbs., requiring a test load of 15,000 lbs. This test load produces stresses on the order of 63% of yield in framing of the basket. This stress level would be normal for design of cargo gear in accord with the American Bureau of Shipping Appendix C.

Basket holds 24 each of the cradles

Cradle Basket 4'6" x 12'6"