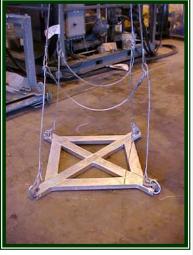

## PROLINE SYSTEMS, INC. Bulk Bag Cradle Phone: (337) 369-3343 Email: prolinesys@cs.com

Empty Bag Cradle

Empty Cradle

4000# Bulk Bag of Salt

Bottom of Bulk Bag Cradle

Proline Green Bulk Bag 50 Cubic Feet 48" W x 52" H (full) 24" W x 24" L (empty)

## Dynamic Load Bag Cradle For 50 cu ft Bags

Object is to design a basket cradle for the 50 ft3 Proline bags so that the cradle and rigging are used under dynamic conditions with no involvement of the bag web slings involved in the load transfer. The basket cradle to be provided with four lift rings and designed for 8000lbf loading.