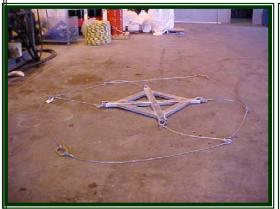

## PROLINE SYSTEMS, INC. Bulk Bag Cradle Phone: (337) 369-3343 Email: prolinesys@cs.com

Empty Bag Cradle

Empty Cradle

4000# Bulk Bag of Salt

Bottom of Bulk Bag Cradle

Proline Green Bulk Bag 50 Cubic Feet 48" W x 52" H (full) 24" W x 24" L (empty)

## Dynamic Load Bag Cradle For 50 cu ft Bags

Object is to design a basket cradle for the 50 ft3 Proline bags so that the cradle and rigging are used under dynamic conditions with no involvement of the bag web slings involved in the load transfer. The basket cradle to be provided with four lift rings and designed for 8000lbf loading.