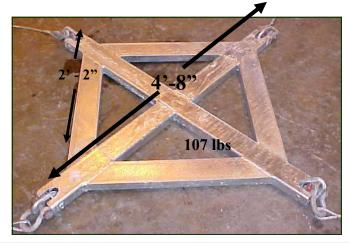

## Dynamic Load Bag Cradle For 50 cu ft Bags

Object is to design a basket cradle for the 50 ft3 Proline bags so that the cradle and rigging are used under dynamic conditions with no involvement of the bag web slings involved in the load transfer. The basket cradle to be provided with four lift rings and designed for 8000lbf loading.